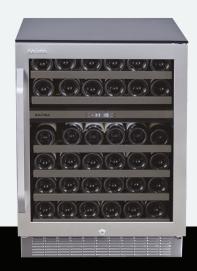

## STEEL SERIES WINE CHILLER

# KA45WR

### **Features**

Seamless steel handle & door frame LED temperature display, internal control panel Double layered anti-UV glass door 6 wooden shelves with steel trim Charcoal Filter with built-in fan

| Capacity              | 45 Bottles                  |
|-----------------------|-----------------------------|
| Weight                | 50 Kg                       |
| Temperature           | Dual Zone<br>(5-12/12-18°C) |
| Rated<br>Current      | 0.6A                        |
| Energy<br>Consumption | 295 kWh/y                   |

#### **Dimensions**

Actual (mm) 595(W) x 820(H) x 570(D)

Clearance Requirement (mm) 635(W) x 840(H) x 620(D)