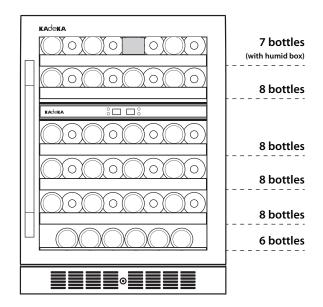

## STEEL SERIES WINE CHILLER



# KA45WR

### **Features**

Seamless steel handle & door frame LED temperature display, internal control panel Double layered anti-UV glass door 6 wooden shelves with steel trim Charcoal Filter with built-in fan

| Capacity              | 45 Bottles                  |
|-----------------------|-----------------------------|
| Weight                | 50 Kg                       |
| Temperature           | Dual Zone<br>(5-12/12-18°C) |
| Rated<br>Current      | 0.6A                        |
| Energy<br>Consumption | 295 kWh/y                   |

#### **Dimensions**

Actual (mm) 595(W) x 820(H) x 570(D)

Clearance Requirement (mm) 635(W) x 840(H) x 620(D)

### **Bottle Arrangement**